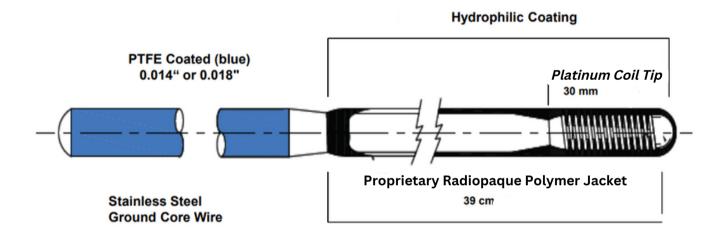

## **SOFT Atraumatic <u>Shapeable</u> Tip**

Inquiry Page

Fusion of Flexibility and Stiffness

1:1 Torque Control
Shapeable Platinum Coil Tip
Torque Deformation Resistance

| Product No.   | Shaft O.D.<br>(in) | Usable Length<br>(cm) | Platinum Coil Tip Length (cm) | Shapeable Tip      |
|---------------|--------------------|-----------------------|-------------------------------|--------------------|
| AXPMST-200-14 | .014               | 200                   | 3cm                           | Straight/Shapeable |
| AXPMST-180-14 | .014               | 180                   | 3cm                           | Straight/Shapeable |
| AXPMST-180-18 | .018               | 180                   | 3cm                           | Straight/Shapeable |